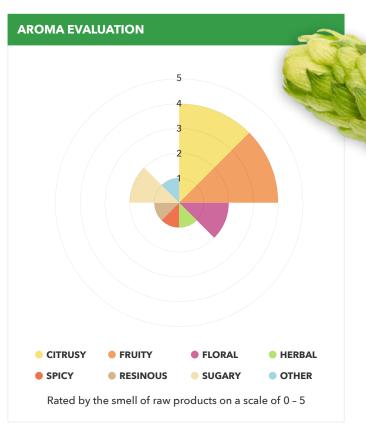

|
|----------------------|-----------------------------------------------------------------------------------|
| GENETIC ORIGIN       | Trident™ is comprised of three<br>unique Pacific Northwest-grown<br>hop varieties |
| MAIN GROWING COUNTRY | USA                                                                               |

| CHEMICAL INGREDIENTS - BITTER COMPONENTS |             |
|------------------------------------------|-------------|
| ALPHA-ACID %                             | 11.0 - 14.0 |
| BETA-ACID %                              | 4.0 - 5.0   |
| CO-HUMULONE % REL.                       | 20.0 - 30.0 |

| CHEMICAL INGREDIENTS - AROMA COMPONENTS |           |
|-----------------------------------------|-----------|
| TOTAL OILS (ML/100G)                    | 1.5 - 3.0 |



ELLERSLIE HOP ESTATE PTY LTD EHE.COM.AU

- +61 (0) 3 9872 6811
- A 17 Redland Drive, Mitcham, Victoria, Australia, 3132

113 Upper Fifteen Mile Creek Road, Myrrhee Victoria, Australia, 3732